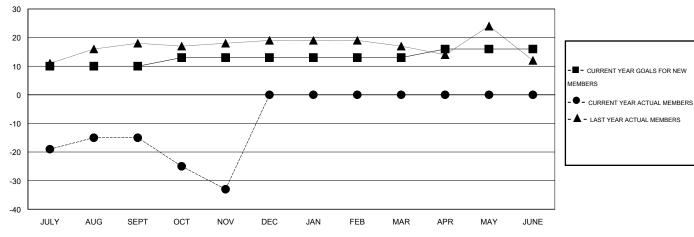

#### GOALS AND ACTUAL MEMBERS CUMULATIVE

| DROPPED CLUBS: 0  DROPPED MEMBERS |    | 14 CLUBS OF 58 ADDED 1 OR MORE<br>NEW MEMBERS | GENDER DISTRIBUTION           MALE         853 (53.92%)           FEMALE         729 (46.08%) |    |
|-----------------------------------|----|-----------------------------------------------|-----------------------------------------------------------------------------------------------|----|
| DECEASED                          | 7  | CLICK HERE FOR HEALTH                         |                                                                                               | 39 |
| CLUB CANCELLED                    | 0  | ASSESSMENT DATA                               | FAMILY UNIT MEMBERS                                                                           |    |
| OTHER                             | 60 |                                               | HEAD OF HOUSEHOLD                                                                             | 19 |
| TOTAL                             | 67 |                                               | NON-HEAD OF HOUSEHOLD                                                                         | 20 |